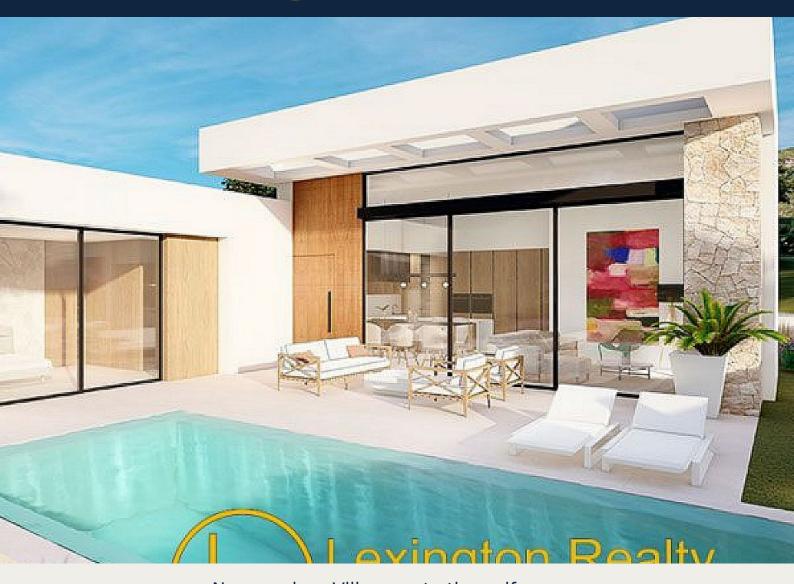

## **Description**

Wonderful modern style villa, offering total privacy, characterized by its high 4m ceiling, great sea views from the living room, swimming pool and jacuzzi with top quality materials and finishes.

Located just 0.5km away from the Golf course of La Marquesa.

A large plot and construction with top quality materials and finishes.

Designed for residential life: 5 bedrooms, ample spaces with a 4m high ceiling on ground floor with all the front in glass, a great private swimming-pool and terrace area in the same style as inside. Parking facilities for 2 cars on a fully landscaped private plot with great views, guarantee all facilities for modern life for all family members.

The ground floor area, of open concept together with a large private pool surrounded with a spacious sun terrace parts in identical finish from the lounge area, opening the exterior area into the living area is just another feature of our well studied architect design.