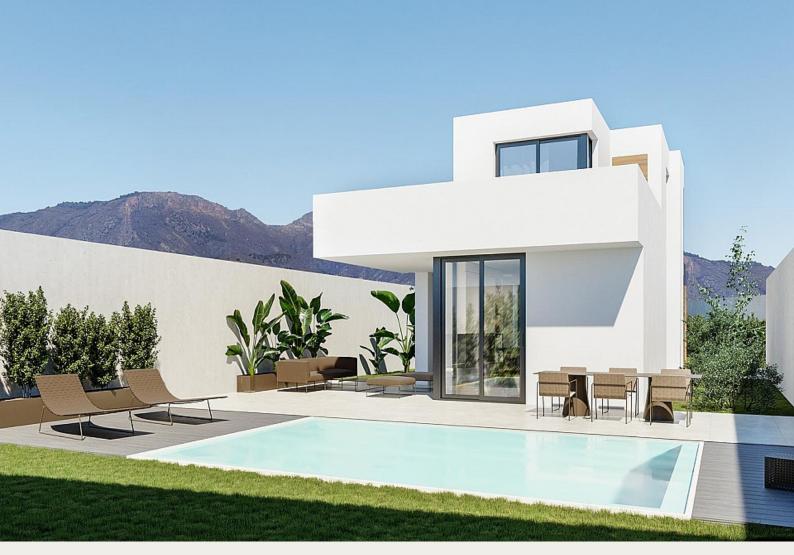

#### Description

Villa Ocean has been designed to enjoy a villa with plot from 420 to 480 m2 of plot, distributed in 120 m2 of villa area. The villa is distributed over two floors: Ground floor with open kitchen, living room, two bedrooms and a bathroom. First floor with master bedroom, bathroom en suite and terrace-solarium. This model can also be built on one floor, just as the number of rooms and bathrooms may vary to the taste of the buyer client. Independent plot, enclosed perimeter area, swimming pool, parking area, motorized access, garden finished with gravel and ornamental plants and barbecue. The plots in Lomas de Polop are located in a residential area, next to the mountain of Polop and La Nucía and have great views of the sea. The plots in Lomas del Sol are located in a residential area at the foot of the Ponoig mountain, in the middle of nature and, just 15 minutes from Benidorm, Altea and Calpe. Check prices and availability.