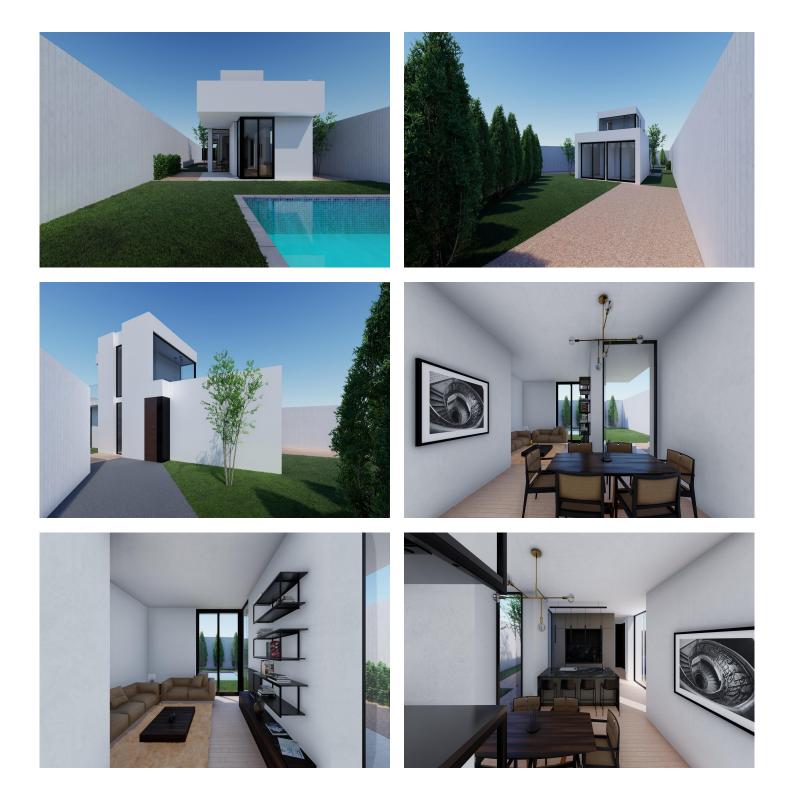

#### Description

Villa Ocean has been designed to enjoy a villa with plot from 420 to 480 m2 of plot, distributed in 120 m2 of villa area. The villa is distributed over two floors: Ground floor with open kitchen, living room, two bedrooms and a bathroom. First floor with master bedroom, bathroom en suite and terrace-solarium. This model can also be built on one floor, just as the number of rooms and bathrooms may vary to the taste of the buyer client. Independent plot, enclosed perimeter area, swimming pool, parking area, motorized access, garden finished with gravel and ornamental plants and barbecue. The plots in Lomas de Polop are located in a residential area, next to the mountain of Polop and La Nucía and have great views of the sea. The plots in Lomas del Sol are located in a residential area at the foot of the Ponoig mountain, in the middle of nature and, just 15 minutes from Benidorm, Altea and Calpe. Check prices and availability.