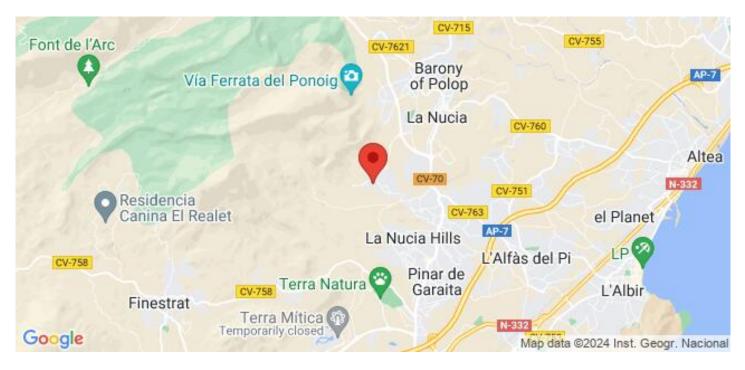

## Location

Polop de la Marina, Costa Blanca North, Alicante

Polop - La Marina

Polop - La Marina is a municipality located 9km to the coast in the province of Alicante.

The residenctial is near the natural reserve on the mountain range Puig Camapana ina privileged wild area. You can also enjoy the large beach and the historical city center of Polop where you will be amased by one of the most piscturesque town in the Costa Blanca thanks to the view offered by the magnificent castle and church.

The village is surrounded by a multitude of...