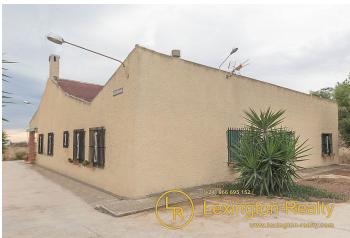

### **Description**

Rustic farm for sale in the countryside of Elche.

The farm for sale with Lexington realty is located less than five minutes from Elche and very close to the Newton College.

The property has more than fifteen thousand square meters that include a large house, a swimming pool, and stables. The house comprises eight bedrooms, four bathrooms, two kitchen, two living-dining room, two utility rooms, and a porch. The stables are prepared to house up to five horses and the plot is prepared for practice horseback riding.