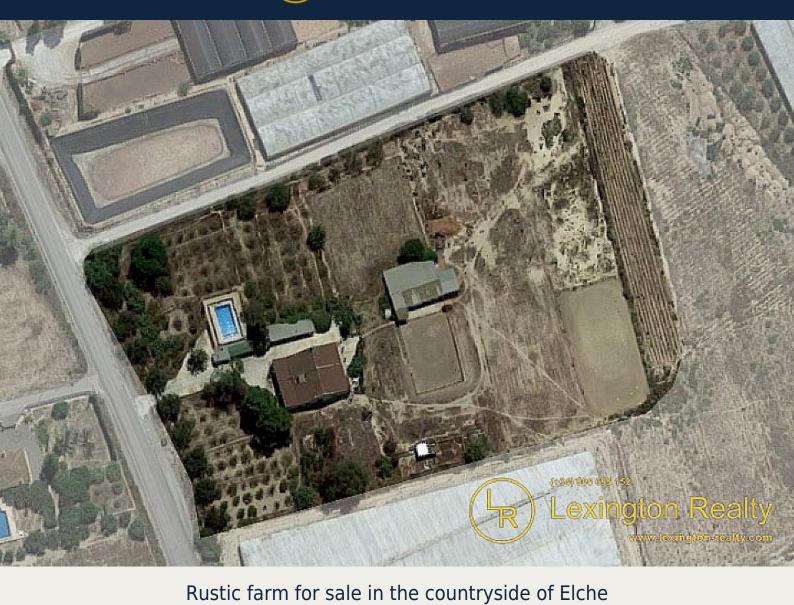

### **Description**

Rustic farm for sale in the countryside of Elche.

The farm for sale with Lexington realty is located less than five minutes from Elche and very close to the Newton College.

The property has more than fifteen thousand square meters that include a large house, a swimming pool, and stables. The house comprises eight bedrooms, four bathrooms, two kitchen, two living-dining room, two utility rooms, and a porch. The stables are prepared to house up to five horses and the plot is prepared for practice horseback riding.

Furthermore, the property is totally fenced and it has got fruit trees; orange and lemon trees, and valuable centenary olive trees.

It is located only fifteen minutes from the International Airport of Alicante and fifteen minutes to the best beaches in the area.

#### Location

Maitino, Costa Blanca South, Alicante

**Contact us** 

M: contact@lexington-realty.com