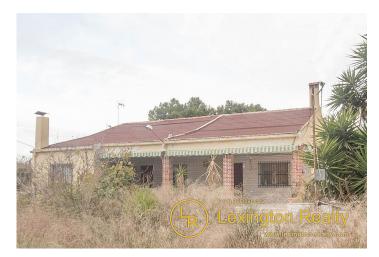

### **Description**

Rustic farm for sale in the countryside of Elche.

The farm for sale with Lexington realty is located less than five minutes from Elche and very close to the Newton College.

The property has more than fifteen thousand square meters that include a large house, a swimming pool, and stables. The house comprises eight bedrooms, four bathrooms, two kitchen, two living-dining room, two utility rooms, and a porch. The stables are prepared to house up to five horses and the plot is prepared for practice horseback riding.